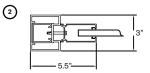

### **MOUNTING DETAILS**

- 1. Between jamb mount
- 2. Lift Ready tube mount
- 3. Steel tube mount

7. Face of wall mount Z - Steel

The Door to Quality.

VISIT YOUR DOOR PROFESSIONAL AT: