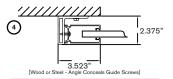

### **MOUNTING DETAILS**

- 1. Between jamb mount
- 2. Lift Ready tube mount
- 3. Steel tube mount

7. Face of wall mount Z - Steel

The Door to Quality.

VISIT YOUR DOOR PROFESSIONAL AT: