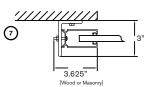

### **MOUNTING DETAILS**

- 1. Between jamb mount
- 2. Lift Ready tube mount
- 3. Steel tube mount

7. Face of wall mount Z - Steel

The Door to Quality.

VISIT YOUR DOOR PROFESSIONAL AT: