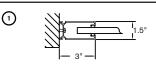

### **MOUNTING DETAILS**

- 1. Between jamb mount
- 2. Lift Ready tube mount
- 3. Steel tube mount

7. Face of wall mount Z - Steel

The Door to Quality.

VISIT YOUR DOOR PROFESSIONAL AT: