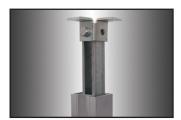

Lift Ready's exclusive Smart-Lock System allows end-users to engage the lock at a convenient height and then close grille to the floor, the grille locks automatically.

Lift Ready's exclusive extruded aluminum telescoping support tubes make loading, unloading and installing a lighter and easier task.

### **MOUNTING DETAILS**

- 1. Between jamb mount
- 2. Lift Ready tube mount
- 3. Steel tube mount

7. Face of wall mount Z - Steel

The Door to Quality.

VISIT YOUR DOOR PROFESSIONAL AT: