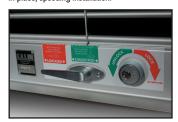

Lift Ready's exclusive Smart-Lock System allows end-users to engage the lock at a convenient height and then close grille to the floor, the grille locks automatically.

Lift Ready's exclusive extruded aluminum telescoping support tubes make loading, unloading and installing a lighter and easier task.