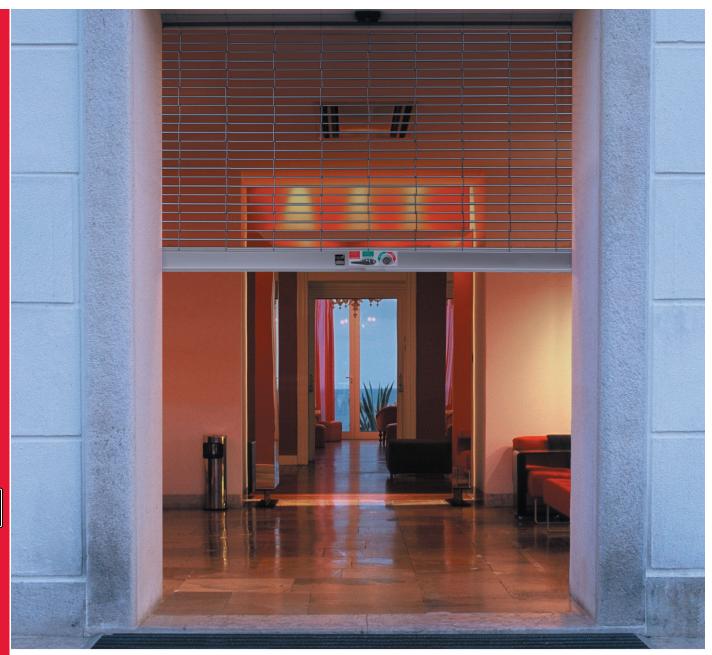

# 9300 LIFT READY ROLLING GRILLES

Redesigned in every possible way to streamline the installation, saving time and money.

Lift Ready's exclusive Smart-Lock System allows end-users to engage the lock at a convenient height and then close grille to the floor, the grille locks automatically.

Lift Ready's exclusive extruded aluminum telescoping support tubes make loading, unloading and installing a lighter and easier task.