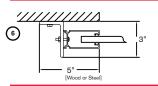

### **MOUNTING DETAILS**

- 1. Between jamb mount
- 2. Lift Ready tube mount
- 3. Steel tube mount

7. Face of wall mount Z - Steel

The Door to Quality.

VISIT YOUR DOOR PROFESSIONAL AT: