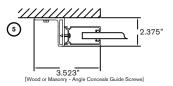

### **MOUNTING DETAILS**

- 1. Between jamb mount
- 2. Lift Ready tube mount
- 3. Steel tube mount

7. Face of wall mount Z - Steel

The Door to Quality.

VISIT YOUR DOOR PROFESSIONAL AT: